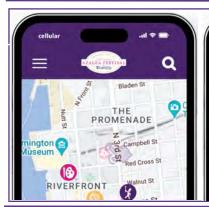

Our Festival Fun Guide is a mobile map, housed on our Festival Website (600k+ annual views), that highlights all Festival events and paid ads. This map will also be on giant signage at various entrances of the Street Fair.

## FESTIVAL FUN GUIDE AD INCLUDES:

- Location on Map
- **Detail Window**

Business Logo/ Name Clickable Link Discount (optional)

- Location and business name featured on signage located at entrances to the Street Fair
- This is an example, not an actual discount