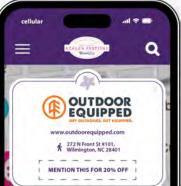

## FESTIVAL FUN GUIDE AD INCLUDES:

- Location on Map
- **Detail Window**

Business Logo/ Name Clickable Link Discount (optional)

- Location and business name featured on signage located at entrances to the Street Fair
- This is an example, not an actual discount