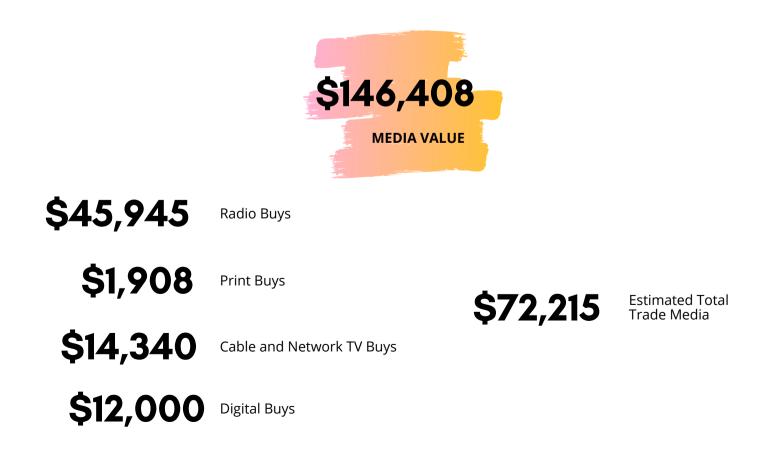

#### PURCHASED AND TRADE MEDIA

The Azalea Festival works with many **regional media partners** to promote the Festival. We use multiple media platforms, including **radio**, **print**, **cable** and **network TV**, **outdoor billboard**, **mobile billboards**, and **digital**. Ads are purchased and also offered on trade for Festival tickets.