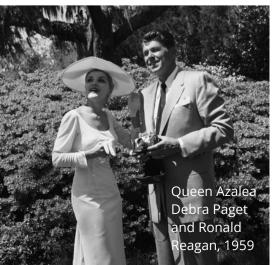

First Queen Azalea Jacqueline White, 1948 Photo Courtesy of the

Carrie Underwood, 2006

-

.

.