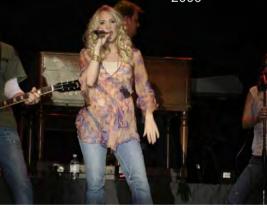

First Queen Azalea Jacqueline White, 1948 Photo Courtesy of the

Carrie Underwood, 2006

-

.

.